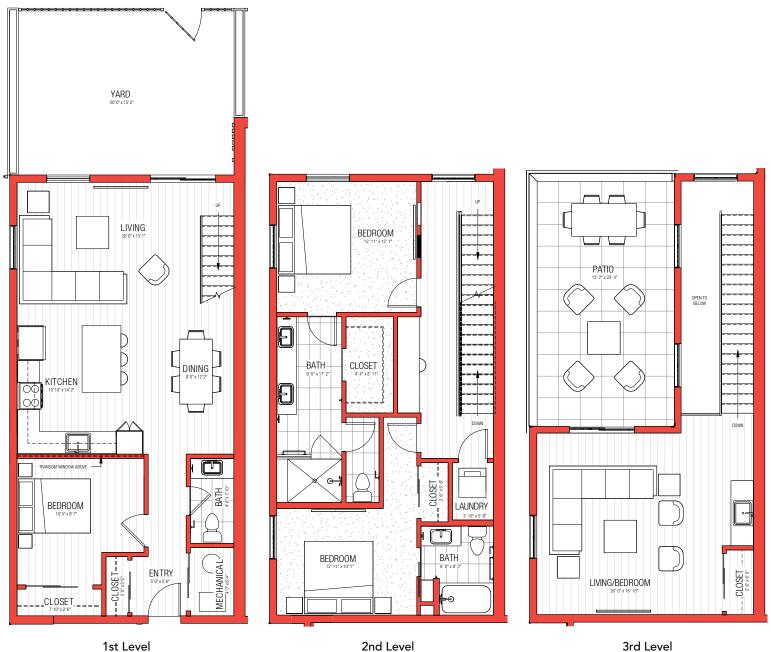

## NOVA

4 BED, 3 BATH 2,322 SF

The information provided in these materials is strictly for informational purposes and shall not be construed as an advertisement, offer or enticement to purchase real property All elements, designs, plans, renderings, features, amenities, prices and any other information previous and adversement, one or informational purposes only, are not guaranteed, and are subject to change or elimination without prior notice. Where provided, maps, floor plans and models are not to scale, and all measurements are approximate. Views are not guaranteed. Verify all items before purchasing. The project has not been registered under various state or federal laws, and this material is not addressed to residents in any states which require registration. Void where prohibited by law. © 2016 S\*Park \*Offer of credit is subject to credit approval. | NMLS#: 300599 | LMB#717246 🍙