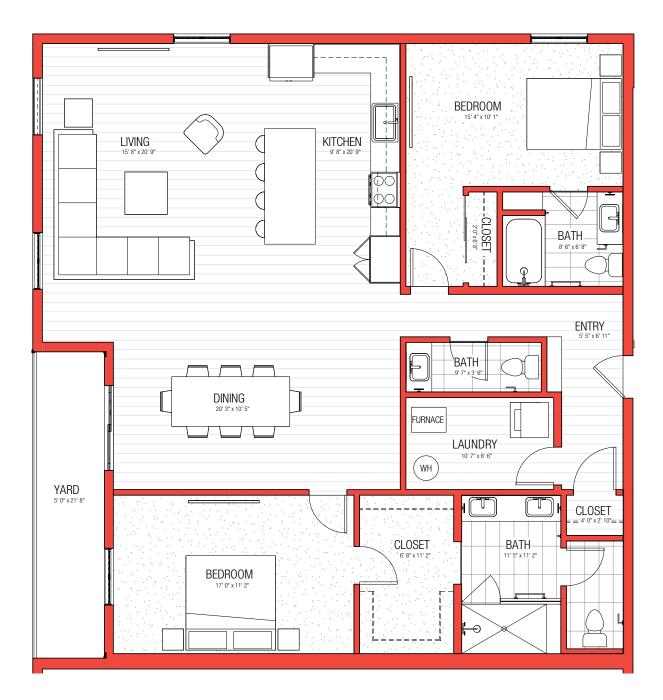

## GLOW

. . . . . . . .

2 BED, 3 BATH 1,765 SF

Brokerage services provided by:

Preferred lending provided by:

CREDIT UNION

TreeHouse <u>elevations</u>

The information provided in these materials is strictly for informational purposes and shall not be construed as an advertisement, offer or enticement to purchase real property. All elements, designs, plans, renderings, features, amenities, prices and any other information previded as an adversement, one or informational purposes only, are not guaranteed, and are subject to change or elimination without prior notice. Where provided, maps, floor plans and models are not to scale, and all measurements are approximate. Views are not guaranteed. Verify all items before purchasing. The project has not been registered under various state or federal laws, and this material is not addressed to residents in any states which require registration. Void where prohibited by law, © 2016 S\*Park \*Offer of credit is subject to credit approval. INMLS#: 300599 I LMB#717246 🍙