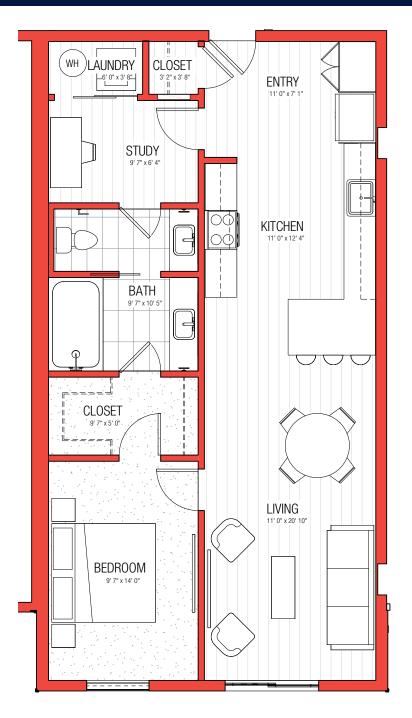

**GAMMA** 

1 BED + DEN, 1 BATH 943 SF

Brokenage services provided by:

Preferred lending provided by:

CREDIT UNION

TreeHouse <u>elevations</u>

The information provided in these materials is strictly for informational purposes and shall not be construed as an advertisement, offer or enticement to purchase real property. All elements, designs, plans, renderings, features, amenities, prices and any other information previded as an adversement, one or informational purposes only, are not guaranteed, and are subject to change or elimination without prior notice. Where provided, maps, floor plans and models are not to scale, and all measurements are approximate. Views are not guaranteed. Verify all items before purchasing. The project has not been registered under various state or federal laws, and this material is not addressed to residents in any states which require registration. Void where prohibited by law, © 2016 S\*Park \*Offer of credit is subject to credit approval. INMLS#: 300599 I LMB#717246 🍙