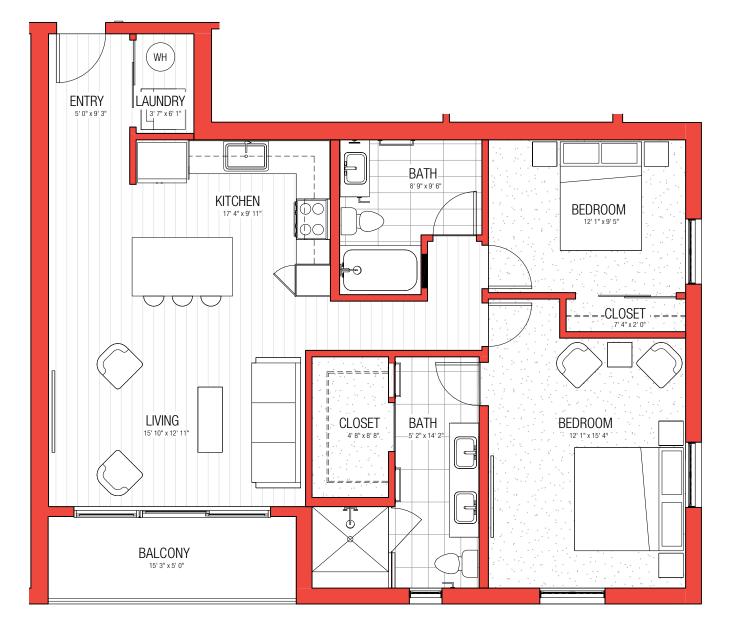

## BEAM

2 BED, 2 BATH

1,162 SF

Brokenage services provided by:

Preferred lending provided by:

TreeHouse **Elevations** 

www.liveatspark.com \* Ph: 303-296-3331 \* Email: info@liveatspark.com \* facebook.com/liveatspark \* instagram: @liveatspark